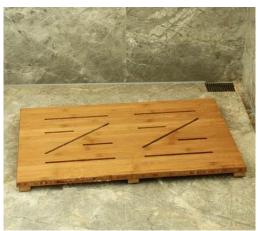

## bamboo bathroom anti-slip mat

Natural and Durable 100% bamboo bathroom shower mat / anti-slip bamboo mat can be available fro PX bamboo company in 2 shapes of Oval and Rectangular, and available in two colors of Natural bamboo and Carbonized bamboo. Bamboo shower mat exceptionally smooth lacquered finish of Anti Slip pads for added safety, and Grooved design for added comfort.

## Rectangular Bamboo Anti-slip shower mat and bathroom floor mat :

Such bamboo shower mat mainly can put in Shower room, also put beside bathtub, or outside the bathroom door etc..

Oval bamboo shower mat and floor mat