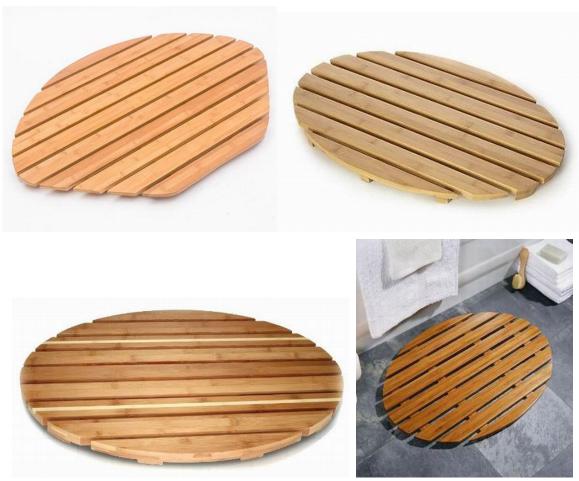

## bamboo bathroom anti-slip mat

Natural and Durable 100% bamboo bathroom shower mat / anti-slip bamboo mat can be available fro PX bamboo company in 2 shapes of Oval and Rectangular, and available in two colors of Natural bamboo and Carbonized bamboo. Bamboo shower mat exceptionally smooth lacquered finish of Anti Slip pads for added safety, and Grooved design for added comfort.

## Rectangular Bamboo Anti-slip shower mat and bathroom floor mat :

Such bamboo shower mat mainly can put in Shower room, also put beside bathtub, or outside the bathroom door etc..

Oval bamboo shower mat and floor mat