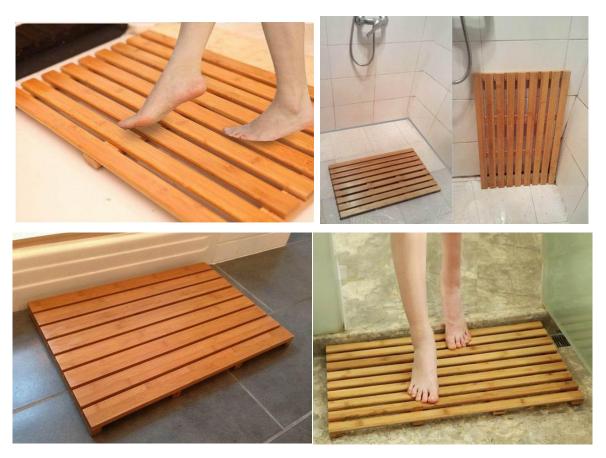

## bamboo bathroom anti-slip mat

Natural and Durable 100% bamboo bathroom shower mat / anti-slip bamboo mat can be available fro PX bamboo company in 2 shapes of Oval and Rectangular, and available in two colors of Natural bamboo and Carbonized bamboo. Bamboo shower mat exceptionally smooth lacquered finish of Anti Slip pads for added safety, and Grooved design for added comfort.

## Rectangular Bamboo Anti-slip shower mat and bathroom floor mat :

Such bamboo shower mat mainly can put in Shower room, also put beside bathtub, or outside the bathroom door etc..

Oval bamboo shower mat and floor mat

When it comes to the average bath mat, people often go for something soft and made of fabric. And it makes sense, since its overall purpose is to soak up the leftover wetness from your feet after stepping out of the tub or shower. But if you have more purpose of Clean & Easy Dry & No Mildew & No peculiar smell etc... Then you should consider Wood or Bamboo mat as your shower mat and bathroom floor mat.