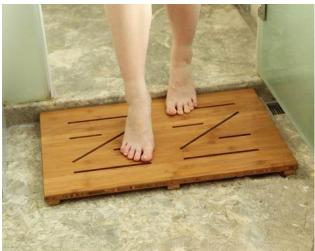

## bamboo bathroom anti-slip mat

Natural and Durable 100% bamboo bathroom shower mat / anti-slip bamboo mat can be available fro PX bamboo company in 2 shapes of Oval and Rectangular, and available in two colors of Natural bamboo and Carbonized bamboo. Bamboo shower mat exceptionally smooth lacquered finish of Anti Slip pads for added safety, and Grooved design for added comfort.

## Rectangular Bamboo Anti-slip shower mat and bathroom floor mat :

Such bamboo shower mat mainly can put in Shower room, also put beside bathtub, or outside the bathroom door etc..

Oval bamboo shower mat and floor mat