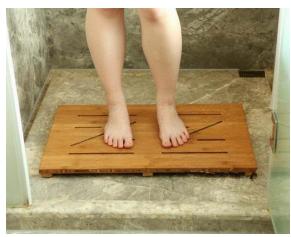

## bamboo bathroom anti-slip mat

Natural and Durable 100% bamboo bathroom shower mat / anti-slip bamboo mat can be available fro PX bamboo company in 2 shapes of Oval and Rectangular, and available in two colors of Natural bamboo and Carbonized bamboo. Bamboo shower mat exceptionally smooth lacquered finish of Anti Slip pads for added safety, and Grooved design for added comfort.

## Rectangular Bamboo Anti-slip shower mat and bathroom floor mat :

Such bamboo shower mat mainly can put in Shower room, also put beside bathtub, or outside the bathroom door etc..

Oval bamboo shower mat and floor mat