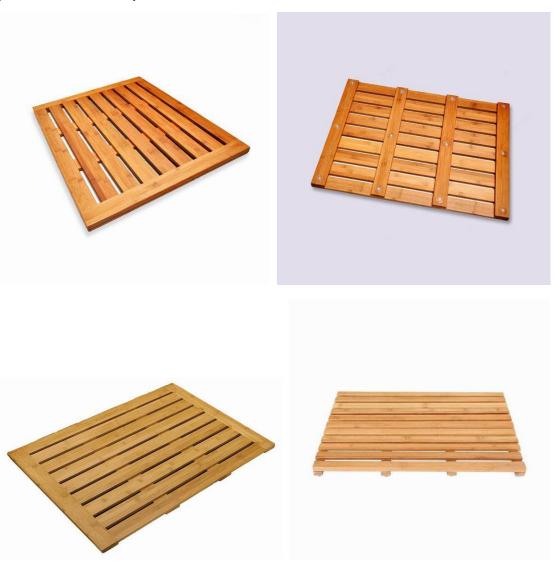

## bamboo bathroom anti-slip mat

Natural and Durable 100% bamboo bathroom shower mat / anti-slip bamboo mat can be available fro PX bamboo company in 2 shapes of Oval and Rectangular, and available in two colors of Natural bamboo and Carbonized bamboo. Bamboo shower mat exceptionally smooth lacquered finish of Anti Slip pads for added safety, and Grooved design for added comfort.

Bamboo bathroom accessories of shower mat is made of eco- friendly bamboo material with handmade and CNC crafts, it is nontoxic, non irritation, flexible and lightweight, we can offer it according to your style, color, size and other requirements also.

## Rectangular Bamboo Anti-slip shower mat and bathroom floor mat :

Such bamboo shower mat mainly can put in Shower room, also put beside bathtub, or outside the bathroom door etc..

Oval bamboo shower mat and floor mat